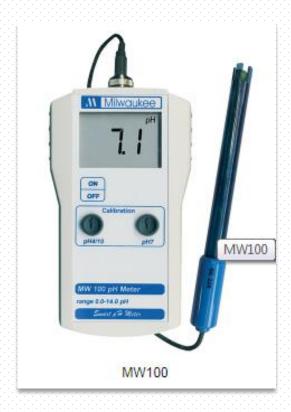

## Description:

MW100 Standard Portable pH Meter with 0.1 pH resolution Standard portable meters with no frills! Milwaukee's durable meters for quick and reliable measurements.

Milwaukee's Standard meters are manufactured to be easy to use, practical and accurate. Ideal for the classroom, laboratory or for general field use.

MW100 performs pH measurements with a 0.1 pH resolution and with manual temperature compensation. The meter is supplied with pH electrode and calibration solutions.

| Specification                 | MW100                                                 |
|-------------------------------|-------------------------------------------------------|
| Range                         | 0.0 to 14.0 pH                                        |
| Resolution                    | 0.1 pH                                                |
| Accuracy (@25°C)              | ±0.2 pH                                               |
| Calibration                   | manual, in 2 points through offset and slope trimmers |
| pH Electrode                  | SE220 (included)                                      |
| Environment                   | 0 to 50°C / 32 to 122°F; max RH 95%                   |
| Battery Type                  | 1 x 9V (included)                                     |
| Battery Life                  | approx. 300 hours of continuous use                   |
| Packaging dimensions / weight | 212 x 145 x 67 mm / 440 g                             |

MW100 is supplied complete with a SE220 pH electrode, pH 7.01 20 mL sachet of calibration solution, calibration screwdriver, 9V battery and instructions